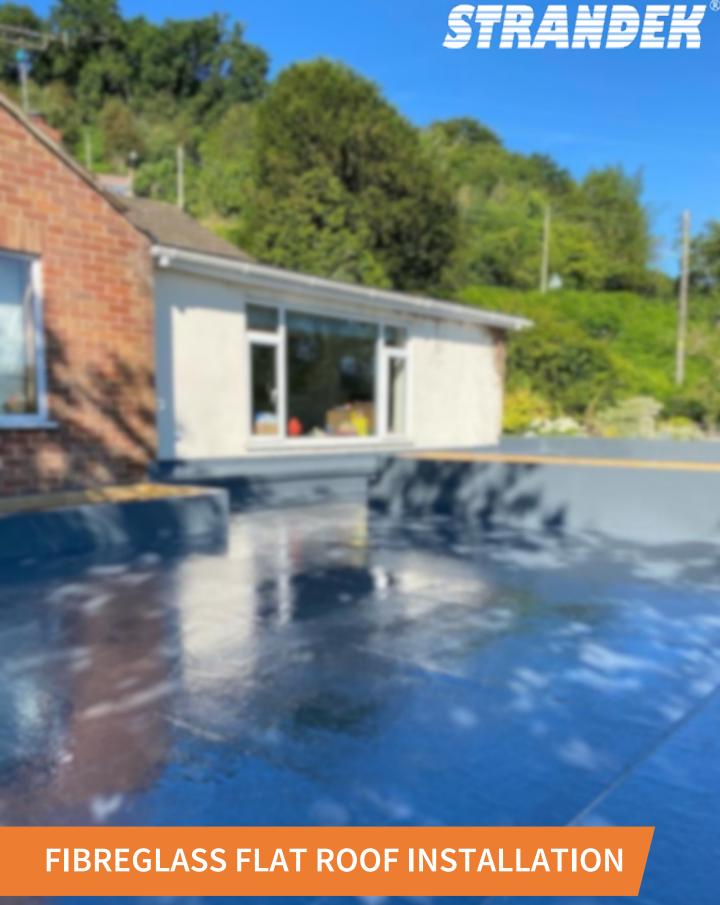

## **Summary of Work**

A new fibreglass flat roof was installed by Strandek® in South Wales. This was a Built GRP S600 Fibreglass Roofing System, comprised of a single layer laminate and topped off with a grey flowcoat. The underlying structure comprised BBA® certified OSB3 timber decking and BBA® certified PIR insulation. The roofing system has a 30+ year expected lifetime, a 20-year Built GRP materials guarantee, 20-year Strandek® guarantee and a 10-year insurance backed guarantee.

# Fibreglass Flat Roof Installation

**1/4** BBA® certified OSB3 T&G timber decking installed on the roof. There is BBA® certified PIR insulation sandwiched in between two layers of the decking.

**2/4** GRP edge trims installed around the perimeter and edges of the timber decking.

**3/4** Glass fibre matting was applied to the timber decking and saturated in catalysed polyester resin.

**4/4** A grey resin topcoat (flowcoat) was then applied to the laminate to complete the installation.