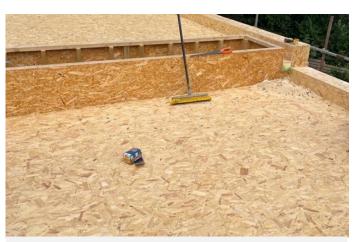

# Fibreglass Flat Roof Installation

**1/4** BBA® certified OSB3 T&G timber decking installed on the roof. There is BBA® certified PIR insulation sandwiched in between two layers of the decking.

**2/4** GRP edge trims installed around the perimeter and edges of the timber decking.