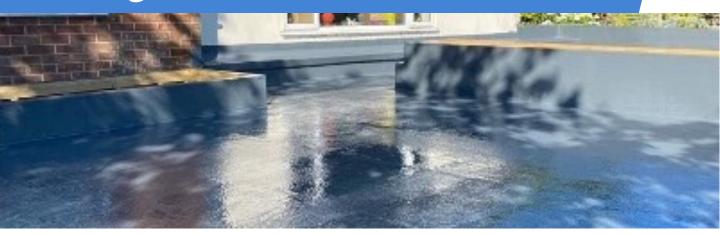

**3/4** Glass fibre matting was applied to the timber decking and saturated in catalysed polyester resin.

**4/4** A grey resin topcoat (flowcoat) was then applied to the laminate to complete the installation.

## Fibreglass Flat Roof Installation

Upon completion the fibreglass roof was ready to accommodate a roof window and further building work. Its lifetime should exceed 30+ years, rain or shine!

See more about Built GRP Fibreglass: