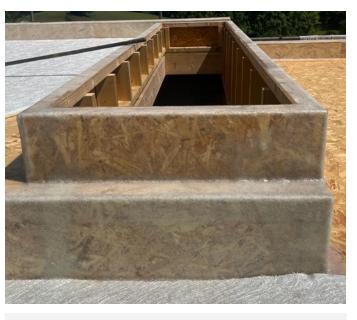

# Fibreglass Flat Roof Installation

**1/4** BBA® certified OSB3 T&G timber decking installed on the roof. There is BBA® certified PIR insulation sandwiched in between two layers of the decking.

**2/4** GRP edge trims installed around the perimeter and edges of the timber decking.