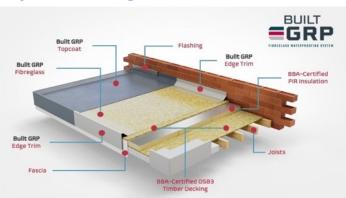

## **Summary of Work**

A new fibreglass flat roof was installed by Strandek® in South Wales. This was a Built GRP S600 Fibreglass Roofing System, comprised of a single layer laminate and topped off with a grey flowcoat. The underlying structure comprised BBA® certified OSB3 timber decking and BBA® certified PIR insulation. The roofing system has a 30+ year expected lifetime, a 20-year Built GRP materials guarantee, 20-year Strandek® guarantee and a 10-year insurance backed guarantee.

## **System Design**

| MATERIALS           |                     | SPECIFICATION    |
|---------------------|---------------------|------------------|
| OSB3 Timber Decking |                     | BBA® certified   |
| PIR Insulation      |                     | BBA® certified   |
| OSB3 Timber Decking |                     | BBA® certified   |
| FIBREGLASS          | POLYESTER RESIN     | 1.5 – 1.7 kg/m2  |
| LAMINATE            | GLASS FIBRE MATTING | 1 x 600 gram CSM |
| FLOWCOAT            |                     | 0.5 kg/m2        |

# Fibreglass Flat Roof Installation

**1/4** BBA® certified OSB3 T&G timber decking installed on the roof. There is BBA® certified PIR insulation sandwiched in between two layers of the decking.

**2/4** GRP edge trims installed around the perimeter and edges of the timber decking.

**3/4** Glass fibre matting was applied to the timber decking and saturated in catalysed polyester resin.

**4/4** A grey resin topcoat (flowcoat) was then applied to the laminate to complete the installation.