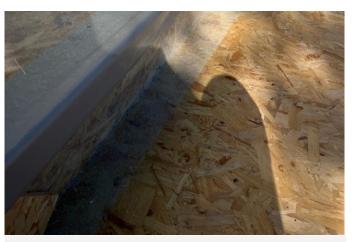

# Fibreglass Flat Roof Installation

**1/4** BBA® certified OSB3 T&G timber decking installed on the roof. There is BBA® certified PIR insulation sandwiched in between two layers of the decking.

**2/4** GRP edge trims installed around the perimeter and edges of the timber decking.