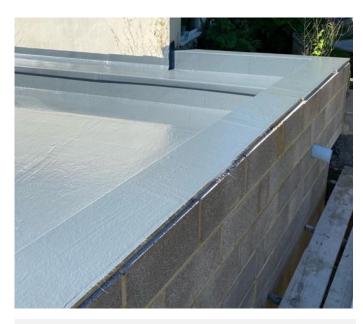

**3/4** Glass fibre matting was applied to the timber decking and saturated in catalysed polyester resin.

**4/4** A grey resin topcoat (flowcoat) was then applied to the laminate to complete the installation.