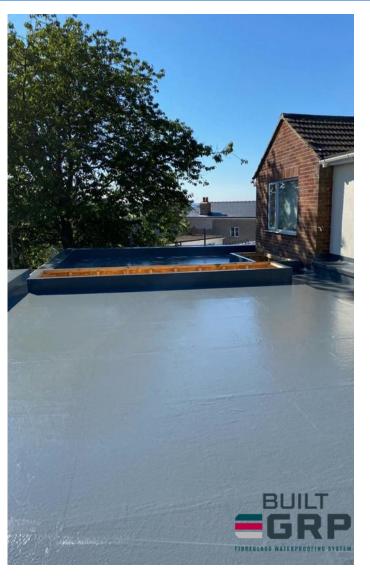

## Fibreglass Flat Roof Installation

Upon completion the fibreglass roof was ready to accommodate a roof window and further building work. Its lifetime should exceed 30+ years, rain or shine!

See more about Built GRP Fibreglass: